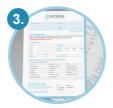

Now place the urine monovette in the transport tube with lid and close the lid tightly.

- Fill out all the information on the sample dispatch note and sign it at the bottom.
- Don't forget your email address and your date of birth!