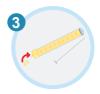

- Remove the yellow lid of the urine monovette.
- Place the straw on the tip of the monovette and aspirate the urine.

Close the urine monovette again with the same yellow cap. Now break off the white stamp.