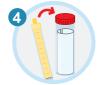

- Remove the yellow lid of the urine monovette.
- Place the straw on the tip of the monovette and aspirate the urine.

Close the urine monovette again with the same yellow cap. Now break off the white stamp.