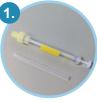

- Remove the yellow lid of the urine monovette.
- Place the straw on the tip of the monovette and aspirate the urine.

Close the urine monovette again with the same yellow cap. Now break off the white stamp.