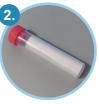

Now place the urine monovette in the transport tube with lid and close the lid tightly.

- Fill out all the information on the sample dispatch note and sign it at the bottom.
- Don't forget your email address and your date of birth!